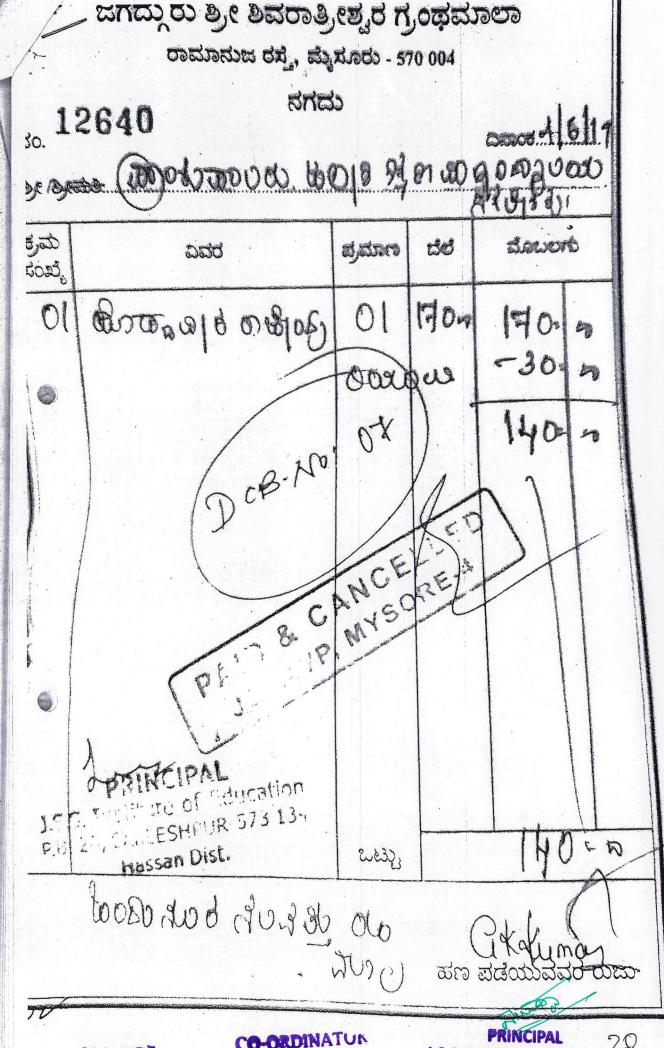

ಜಗದ್ದು ರು ಶ್ರೀ ಶಿವರಾತ್ರೀಶ್ವರ ಗ್ರಂಥಮಾಲಾ ರಾಮಾನುಜ ರಸ್ತೆ, ಮೈಸೂರು - 570 004 ನಗಡು 13807 ನಂ. De Bresta (D) DW BOUG BOUR HOND APPLAN. ಪ್ರಮಾಣ ಕ್ರಮ ವಿವರ ಸಂಖ್ಯೆ 340: oh vo word 1619 13.10.19 24 DELID & CANCELLES DCB. M. 20 و لفاع ON CELUS GON COOK